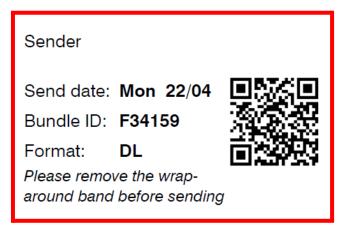

#### 2.

Remove the elastic band or paperclip from these items and keep only the slip with the barcode until the test items are posted.

# 5.

Scan the **QR Code** on the slip with the Mailagents app to confirm your posting: